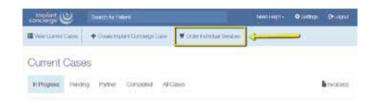

## ORDER A RADIOIOGIST INTERPRETATION ONLY

Login to your Implant Concierge account.

Click "Order Individual Services".

Click the button "Radiology Interpretation Only".

Fill out the patient's name, date of birth, gender, and the arch of interest.