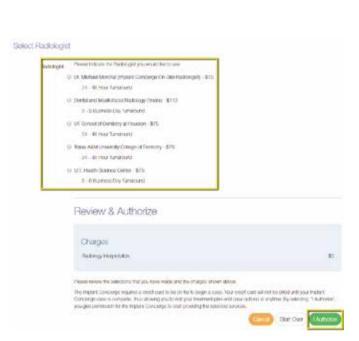

## ORDER A RADIOIOGIST INTERPRETATION ONLY

Fill out the area of interest.
Please be as detailed as possible.

Select the school that you would like to interpret the CBCT scan, and click "I Authorize".